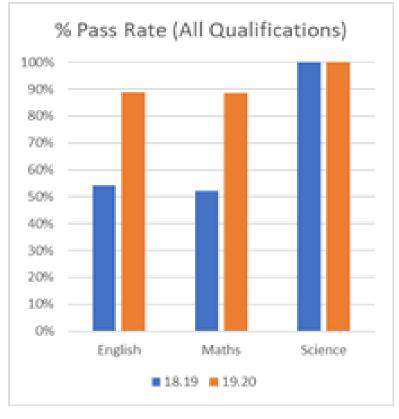

## Conclusions

- Entries for accredited qualifications have **increased** due to a wider range of accredited qualifications are now being offered
- Pass rate has increased across English, Maths and Science because more appropriate assessment methods are being used for our students so they can demonstrate their skills, knowledge & understanding
- **Positive destinations remain high** (100% of leavers (Y11 & Y14) transitioned to their chosen destination. Careers guidance and links to colleges remains a strength of the