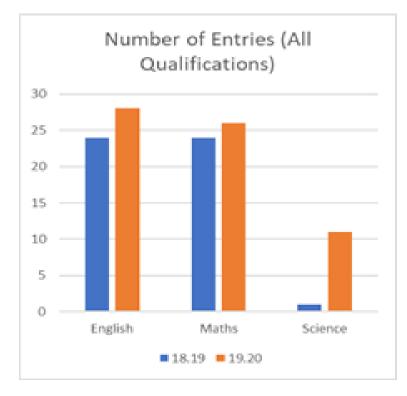

## Conclusions

- Entries for accredited qualifications have **increased** due to a wider range of accredited qualifications are now being offered
- Pass rate has increased across English, Maths and Science because more appropriate assessment methods are being used for our students so they can demonstrate their skills, knowledge & understanding
- **Positive destinations remain high** (100% of leavers (Y11 & Y14) transitioned to their chosen destination. Careers guidance and links to colleges remains a strength of the